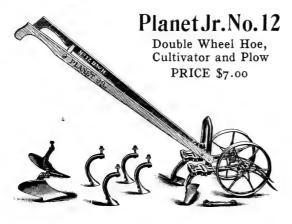

o. 4



Hill and Drill Seeder

Wheel Hoe

Cultivator and Plow

Hopper holds two and one half quarts seed.

Price complete - - \$11.00

As a seeder only - \$9.00

## "PLANET JR." Combined Drill, Wheel Hoe, Cultivator and Plow

A perfect seed sower, and the attachments are capable of making more combinations than we have space to describe, and each one works perfectly.

#### PRICE

No. 1. Combined Machine as shown, \$9.50 No. 2. Plain Drill without attachments, \$7.50





PLANET JR.

No. 25

Combined Hill and Drill Seeder, Double Wheel Hoe, Cultivator and Plow. Hopper holds two and one half quarts. Substantial and accurate, two good machines in one. Price \$13.50.

PLANET JR. No. 17. SINGLE WHEEL HOE.

Consists of one pair 6 in. hoes, three cultivator teeth, one garden plow. Price \$5.00.



With this machine one man can do more and better work than six with ordinary hoes. Capable of almost an endless variety of changes.

We also sell this with only the long hoes (which are shown attached in cut) and without leaf guards; this we call the Plain Double Wheel Hoe.

No. 13, Price \$4.75

No. 11.—Higher Wheel, more attachments, Complete \$9.00

No. 14.—Double Wheel Disc Hoe, Cultivator and Plow, Complete, \$8.00

#### No. 8 "Planet Jr." All Steel Horse Hoe and Cultivator



This is the latest in this line. Has lever for adjusting width, lever for adjusting wheel, which at the same time adjusts the New Depth Regulator. This prevents cultivator settling at the back end

Price complete as shown in cut, \$9.00.

NO. 7 "PLANET JR," HORSE HOE AND CULTIVATOR—Similar to No. 8. Two levers